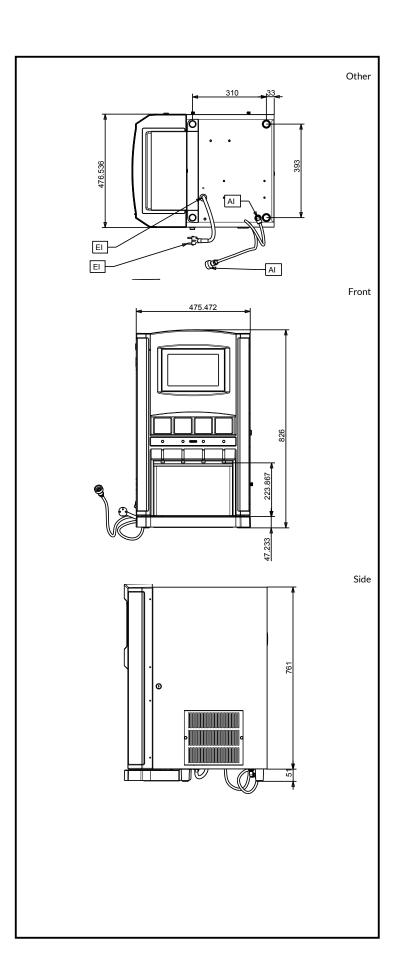

### **Key Information:**

Dimensions, Width:475 mmDimensions, Depth:600 mmDimensions, Height:825 mmNet weight:50 kgCooling system:AIRFlavors:4Container capacity per flavor:4 lt