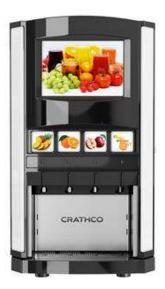

# **4JUICES**

# Ref: 563041 (4JUICES)

Post-mix juice dispenser, backlit, with 4 flavors, refrigerant gas R134

### **General Features**

 $4 \\ \hbox{JUICES is a professional equipment ideal to dispense chilled beverages prepared starting from concentrated juice. }$ 

4JUICES dispenses up to 4 different drinks and it is equipped with 4 containers each with a capacity of 4 litres of concentrated juice. It is possible upon request to have a prearrangement for bag-in-box connection and the auto-supply water kit.